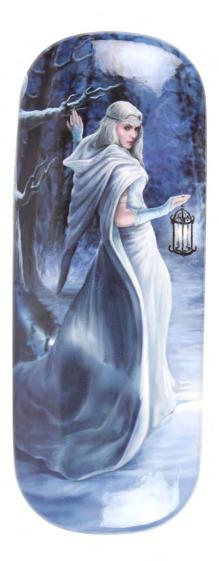

#### Product Code AS\_33923

Midnight Messenger Glasses Case by Anne Stokes

Barcode: 5056131138032

#### **Product Description**

A hard shell glasses case featuring the stunning 'Midnight Messenger' artwork by popular artist Anne Stokes. Includes amicrofibre cleaning cloth for removing dust and smudges. Designed by Something Different Wholesale.